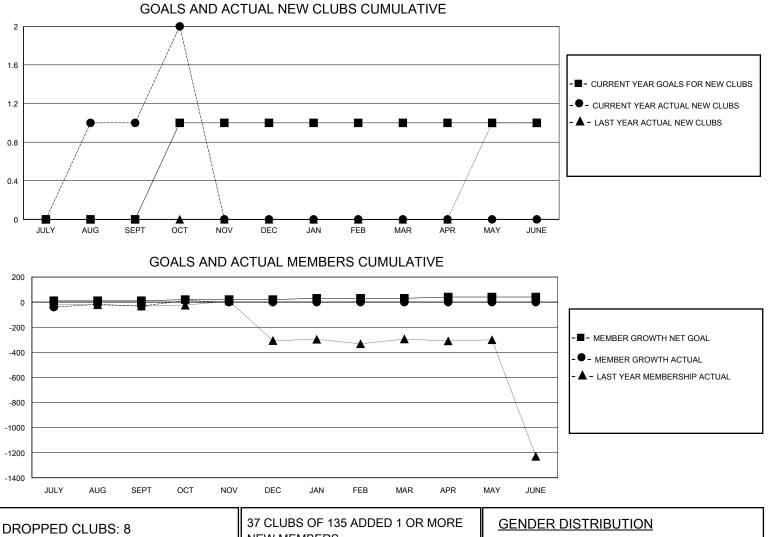

## MONTHLY MEMBERSHIP PROGRESS REPORT

District 305 N2

Results as of: 10/31/2023

| GMT:          |               | LOC         | CATION PAKISTAN | 1                     |                         |                         | GMT CA                                             |  |  |
|---------------|---------------|-------------|-----------------|-----------------------|-------------------------|-------------------------|----------------------------------------------------|--|--|
|               | Club          | os          |                 | Members               |                         |                         |                                                    |  |  |
|               | RESULTS FOR   | R 2023-2024 |                 | RESULTS FOR 2023-2024 |                         |                         |                                                    |  |  |
| QUARTER       | NEW CLUB GOAL | NEW CLUBS   | DROPPED CLUBS   | QUARTER               | IBER GROWTH NET<br>GOAL | MEMBER GROWTH<br>ACTUAL | DROPPED<br>MEMBERS ACTUAL<br>(including transfers) |  |  |
| JULY/AUG/SEPT | 0             | 1           | 8               | JULY/AUG/SEPT         | 10                      | 116                     | 123                                                |  |  |
| OCT/NOV/DEC   | 1             | 1           | 0               | OCT/NOV/DEC           | 10                      | 50                      | 2                                                  |  |  |
| JAN/FEB/MAR   | 0             | 0           | 0               | JAN/FEB/MAR           | 10                      | 0                       | 0                                                  |  |  |
| APR/MAY/JUNE  | 0             | 0           | 0               | APR/MAY/JUNE          | 10                      | 0                       | 0                                                  |  |  |

| DROPPED CLUBS: 8 |     | 37 CLUBS OF 135 ADDED 1 OR MORE<br>NEW MEMBERS | GENDER DISTRIBUTION                                               |                |         |
|------------------|-----|------------------------------------------------|-------------------------------------------------------------------|----------------|---------|
|                  |     |                                                | MALE                                                              | 2,105 (77.22%) |         |
|                  |     |                                                | FEMALE                                                            | 621 (22.78%)   |         |
| DROPPED MEMBERS  |     |                                                |                                                                   |                |         |
| DECEASED         | 0   | CLICK HERE FOR CUMULATIVE                      | TOTAL FAMILY UNIT MEMBERS2,511FAMILY MEMBERS PAYING HALF1,947DUES |                | 2,511   |
| CLUB CANCELLED   | 56  | MEMBERSHIP DATA                                |                                                                   |                | 4 0 4 7 |
| OTHER            | 69  |                                                |                                                                   |                | 1,947   |
| TOTAL            | 125 |                                                |                                                                   |                |         |
|                  |     |                                                |                                                                   |                |         |